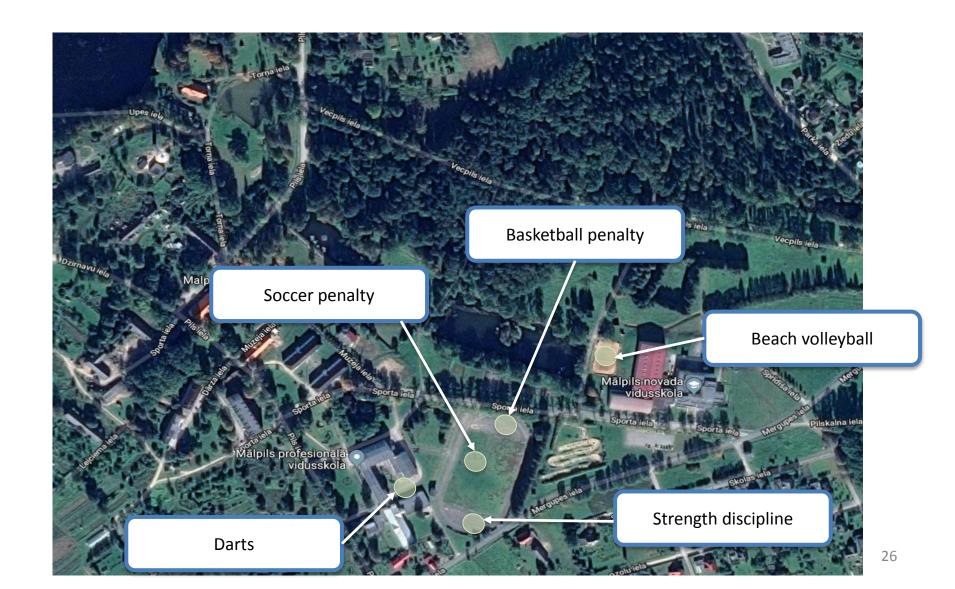

## Sport activities 1/2

| Time |                     | 9:20 - 9.50 | 10.00 – 10.30 | 10.40 – 11.10 | 11.20 – 11.50 | 12.00 - 12.30 |
|------|---------------------|-------------|---------------|---------------|---------------|---------------|
|      | Station\teams       | 1           | 2             | 3             | 4             | 5             |
| 1    | Basketball penalty  | AB          | IJ            | GH            | EF            | CD            |
| 2    | Beach volleball     | CD          | AB            | IJ            | GH            | EF            |
| 3    | Football penalty    | EF          | CD            | AB            | IJ            | GH            |
| 4    | Darts               | GH          | EF            | CD            | АВ            | IJ            |
| 5    | Strengh disciplines | IJ          | GH            | EF            | CD            | AB            |