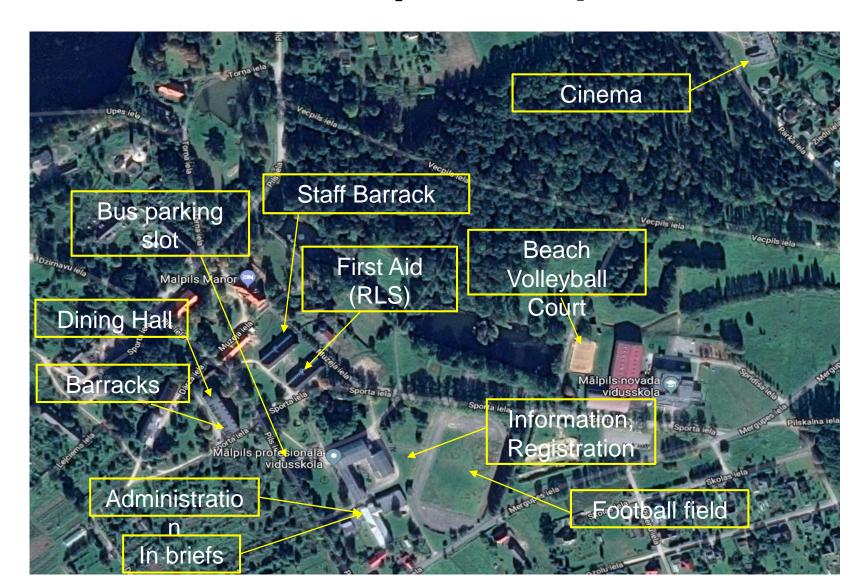

## Map Orientation Latvia-Mālpils

## **Area Map of Mālpils**

### **Area Map of Mālpils**