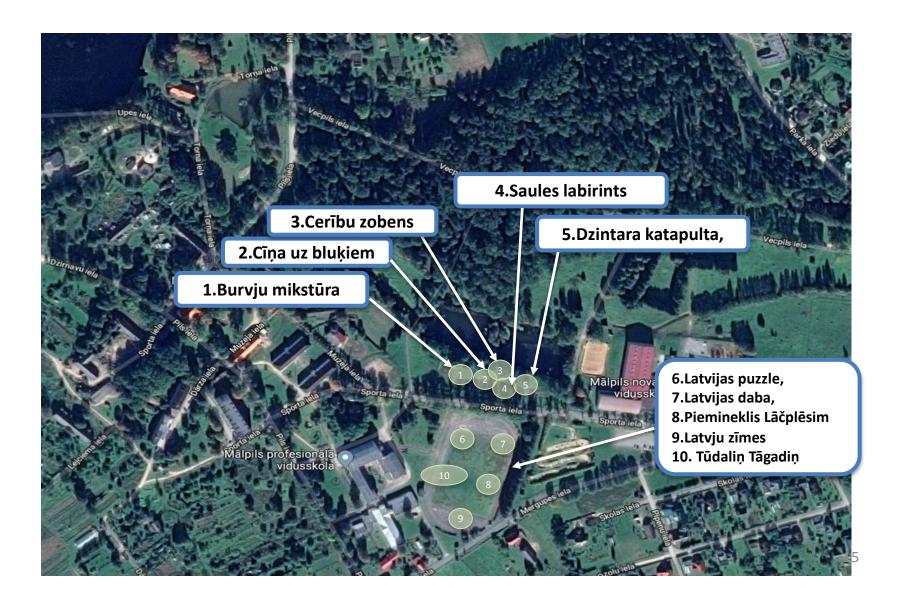

## Map Orientation Latvia-Mālpils

## **Area Map of Mālpils**

### **Area Map of Mālpils**

## «Ice breaker» games 1/2

|    | Stations/Teams        | 1 | 2 | 3 | 4 | 5 | 6 | 7 | 8 | 9 | 10 |
|----|-----------------------|---|---|---|---|---|---|---|---|---|----|
| 1  | Latvija - puzle       | A | J | I | Н | G | F | E | D | С | В  |
| 2  | Latvijas daba         | В | Α | J | I | Н | G | F | E | D | С  |
| 3  | Piemineklis Lāčplēsim | С | В | Α | J | I | Н | G | F | Е | D  |
| 4  | Spēka dzira           | D | С | В | Α | J | I | Н | G | F | E  |
| 5  | Saules tīkls          | E | D | С | В | Α | J | I | Н | G | F  |
| 6  | Dzintara mešana       | F | Е | D | С | В | Α | J | I | Н | G  |
| 7  | Latvju zīmes          | G | F | Е | D | С | В | Α | J | I | Н  |
| 8  | Cerību zobens         | Н | G | F | E | D | С | В | Α | J | I  |
| 9  | Сīņа                  | I | Н | G | F | E | D | С | В | Α | J  |
| 10 | Tūdaliņ Tāgadiņ       | J | I | Н | G | F | E | D | С | В | Α  |