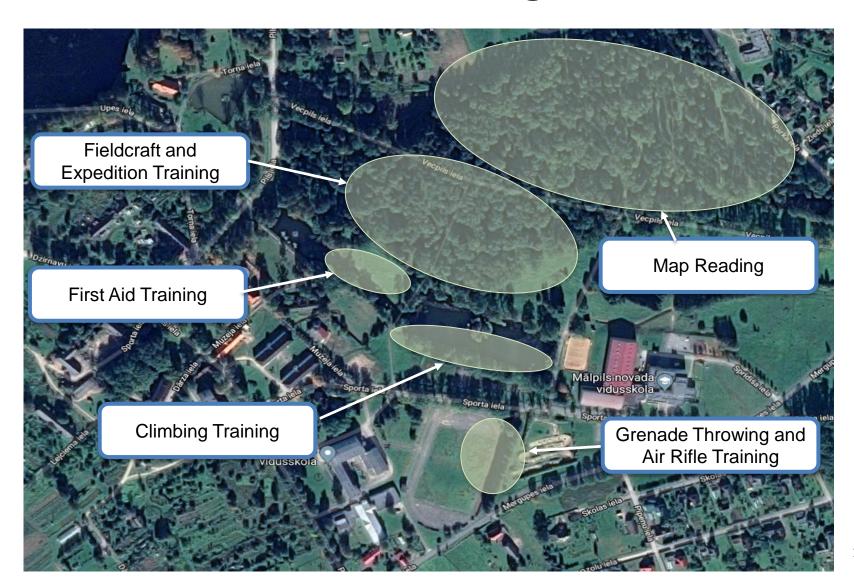

## **Area Map of Mālpils**

### **Area Map of Mālpils**

| Skills and Knowledge |  |
|----------------------|--|
| Navigation           |  |
| Fieldcraft and       |  |
| expedition training  |  |
| Climbing             |  |
| Weapons and          |  |
| shooting             |  |
| First aid            |  |
|                      |  |

## Individual skills acquirement, knowledge building 2/3

|   | Exercise                                 | Description                                                                                                                                                                            |
|---|------------------------------------------|----------------------------------------------------------------------------------------------------------------------------------------------------------------------------------------|
| 1 | Map reading,<br>Orienteering             | learning map reading and land navigation.                                                                                                                                              |
| 2 | Fieldcraft and<br>expedition<br>training | Skill training to operate stealthily and the methods used to do so, which can differ during day or night and due to weather or terrain.                                                |
| 3 | Climbing                                 | How to overcome obstacles in the area, how to apply ropes and other safety measures and aquipment.                                                                                     |
| 4 | Weapons,<br>Shooting                     | Weapon history, differet types of weapons, air rifle shooting, Battle Target Shooting.                                                                                                 |
| 5 | First aid                                | Learning about assistance given to any person suffering a sudden illness or injury, with care provided to preserve life, prevent the condition from worsening, or to promote recovery. |