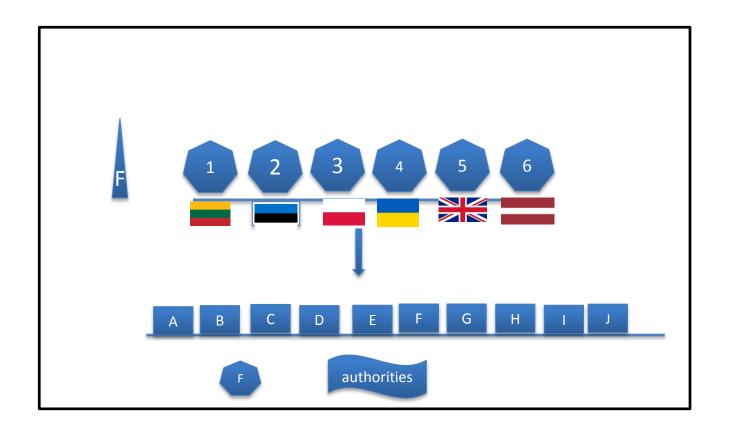

## Opening ceremony and team bulding.

### **Teams**

| Teams | Latvia | Lithuania | Estonia | Poland | UK | Ukraine | Total | Team leaders<br>1LV+1 guest |
|-------|--------|-----------|---------|--------|----|---------|-------|-----------------------------|
| А     | 2      | 2         | 2       | 2      | 3  | 2       | 13    |                             |
| В     | 2      | 2         | 2       | 2      | 3  | 2       | 13    |                             |
| С     | 2      | 2         | 2       | 2      | 3  | 2       | 13    |                             |
| D     | 2      | 2         | 2       | 2      | 3  | 2       | 13    |                             |
| E     | 2      | 2         | 2       | 2      | 3  | 2       | 13    |                             |
| F     | 2      | 2         | 2       | 2      | 3  | 2       | 13    |                             |
| G     | 2      | 2         | 2       | 2      | 3  | 2       | 13    |                             |
| Н     | 2      | 2         | 2       | 2      | 3  | 2       | 13    |                             |
| I     | 2      | 2         | 2       | 2      | 3  | 2       | 13    |                             |
| J     | 2      | 2         | 2       | 2      | 3  | 2       | 13    |                             |
|       | 20     | 20        | 20      | 20     | 30 | 20      | 130   | 20                          |