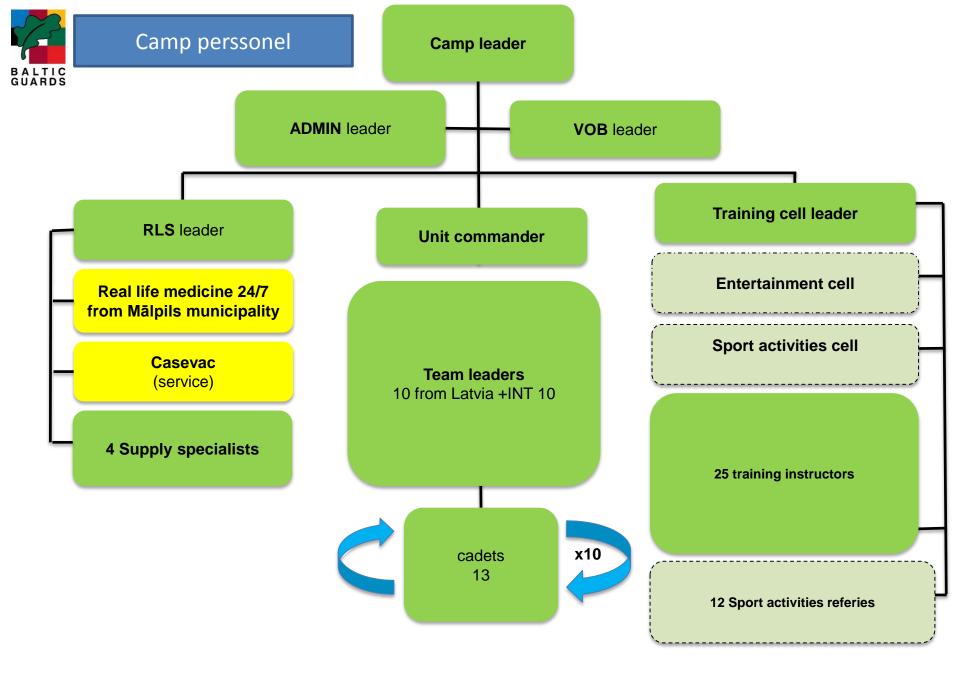

### Baltic Guards 2018

#### **Cadets - 130:**

- Latvia 20;
- Lithuania 20;
- **■** Estonia 20;
- Poland 20;
- Ukraine 20;
- UK 30.

Age: 14 – 19 years old.