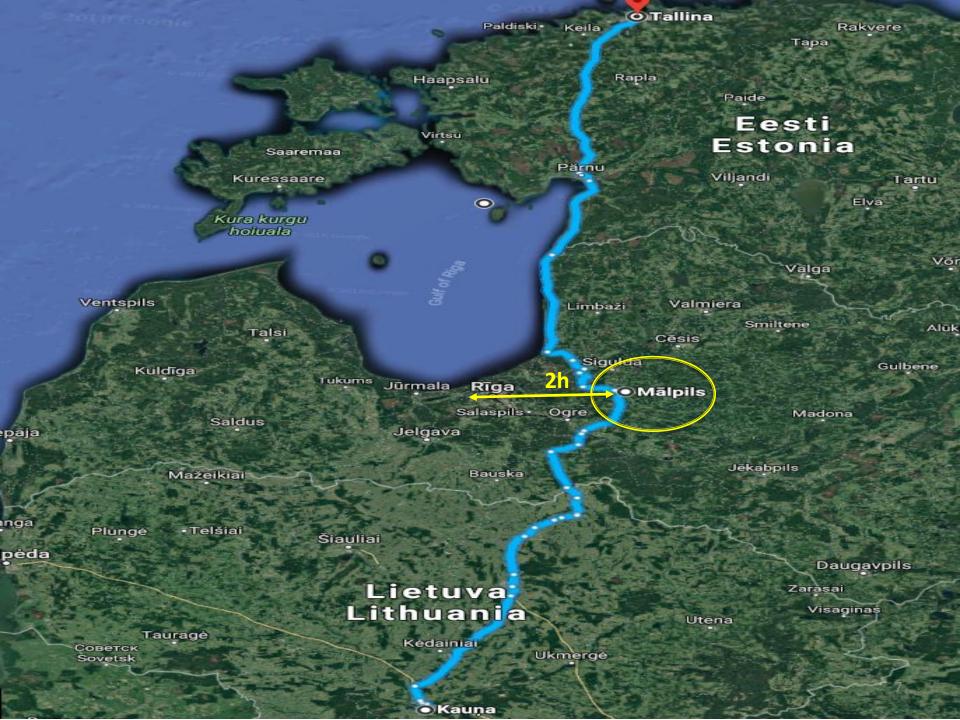

# LATVIA AUG 13th - 17th, 2018



#### Content

1. Facts about Baltic Guard. P3.

2. Camp personnel organization.

P4-5.

3. Area orientation.

P6-9.

4.Program.

P10-29.

5.Contacts.

P30.



#### Facts about Baltic Guard

- From 2012.
- On rotation basis, cadets from 3 Baltic states.
- (2012 Latvia, 2013 Lithuania, 2014 Estonia, 2015 Latvia, 2016 Lithuania, 2017 Estonia);
- 2018 6 countries.
- 2019 Lithuania (or Poland).





### Baltic Guards 2018

#### **Cadets - 130:**

- Latvia 20;
- Lithuania 20;
- **■** Estonia 20;
- Poland 20;
- Ukraine 20;
- UK 30.

Age: 14 – 19 years old.



## Map Orientation Latvia-Mālpils







## **Area Map of Mālpils**





### **Area Map of Mālpils**





## Camp program

| Date   | Activity                                                                                                                          |
|--------|-----------------------------------------------------------------------------------------------------------------------------------|
| 12.08. | Arrival of UK team                                                                                                                |
| 13.08. | Arrival, lunch, setting up, opening ceremony, team building, safety instructions, manufacturing of team flag, «ice breaker» games |
| 14.08. | Knowledge building, skills acquirement adapted from military realm (individual level); Countries presentations                    |