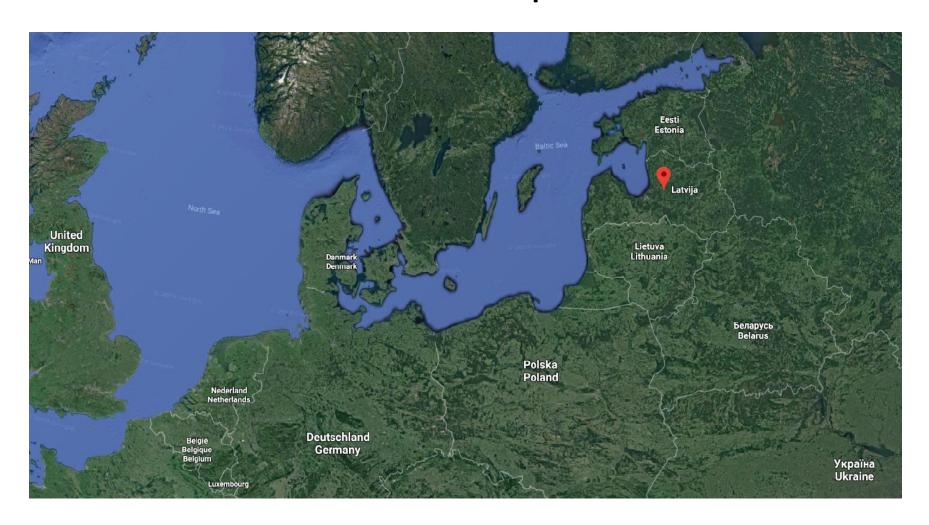

# LATVIA AUG 13th - 17th, 2018



#### Content

1. Facts about Baltic Guard. P3.

2. Camp personnel organization.

P4-5.

3. Area orientation.

P6-9.

4.Program.

P10-29.

5.Contacts.

P30.



#### Facts about Baltic Guard

- From 2012.
- On rotation basis, cadets from 3 Baltic states.
- (2012 Latvia, 2013 Lithuania, 2014 Estonia, 2015 Latvia, 2016 Lithuania, 2017 Estonia);
- 2018 6 countries.
- 2019 Lithuania (or Poland).





### Baltic Guards 2018

#### **Cadets - 130:**

- Latvia 20;
- Lithuania 20;
- **■** Estonia 20;
- Poland 20;
- Ukraine 20;
- UK 30.

Age: 14 – 19 years old.



## Map Orientation Latvia-Mālpils







## **Area Map of Mālpils**





### **Area Map of Mālpils**





## Camp program

| Date   | Activity                                                                                                                          |
|--------|-----------------------------------------------------------------------------------------------------------------------------------|
| 12.08. | Arrival of UK team                                                                                                                |
| 13.08. | Arrival, lunch, setting up, opening ceremony, team building, safety instructions, manufacturing of team flag, «ice breaker» games |
| 14.08. | Knowledge building, skills acquirement adapted from military realm (individual level); Countries presentations