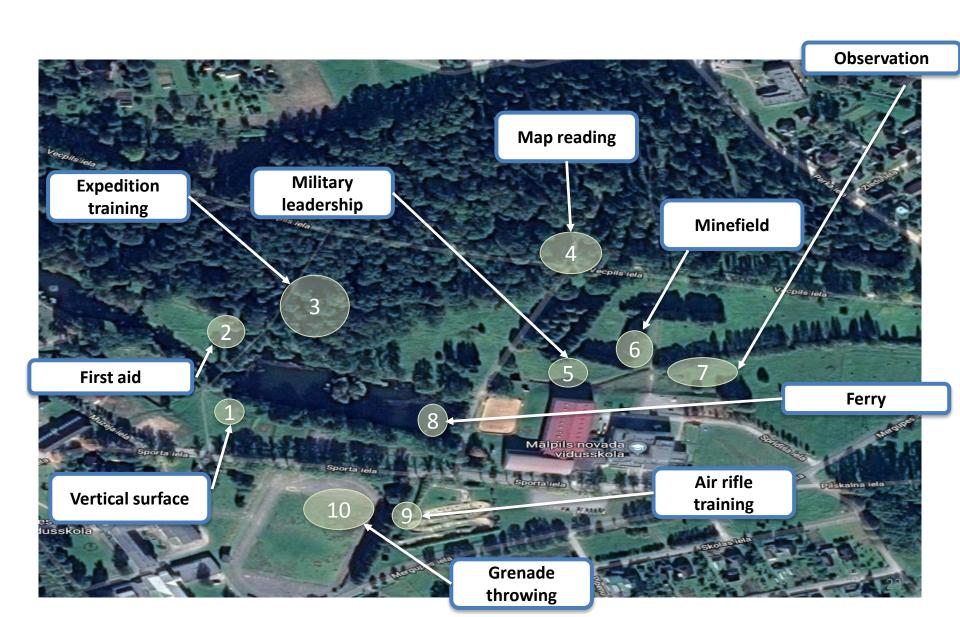

## **Competition 1/3**

| Kontrolpunkts            | 0800-<br>0900 | 0900-<br>1000 | 1000-<br>1100 | 1100-<br>1200 | 1200-<br>1300 | 1300-<br>1400 | 1400-<br>1500 | 1500-<br>1600 | 1600-<br>1700 | 1700-<br>1800 | 1800-<br>1900 | 1900-<br>2000 | NCO's |
|--------------------------|---------------|---------------|---------------|---------------|---------------|---------------|---------------|---------------|---------------|---------------|---------------|---------------|-------|
| 1.Vertical surface       | А             | J             | I             | Н             | G             |               | F             | Ε             | D             | С             | В             |               | 3     |
| 2.First aid              | В             | Α             | J             | I             | Н             |               | G             | F             | Ε             | D             | С             |               | 4     |
| 3. Expedition training   | С             | В             | А             | J             | I             |               | Н             | G             | F             | Ε             | D             |               | 2     |
| 4. Map reading           | D             | С             | В             | Α             | J             |               | 1             | Н             | G             | F             | Ε             |               | 4     |
| 5.Military<br>leadership | E             | D             | С             | В             | А             | q:            | J             | 1             | Н             | G             | F             | ler           | 1     |
| 6. Minefield             | F             | Е             | D             | С             | В             | Lunch         | Α             | J             | 1             | Н             | G             | Dinner        | 1     |
| 7. Observation           | G             | F             | Е             | D             | С             |               | В             | Α             | J             | 1             | Н             |               | 2     |
| 8. Ferry                 | Н             | G             | F             | Е             | D             |               | С             | В             | Α             | J             | 1             |               | 3     |
| 9.Air riffle trainig     | 1             | Н             | G             | F             | Е             |               | D             | С             | В             | Α             | J             |               | 2     |
| 10.Grenade<br>throwing   | J             | I             | Н             | G             | F             |               | Ε             | D             | С             | В             | Α             |               | 2     |

## Competition 2/3

|   | Exercise         | Description                                                       |    | Exercise   | Description                                                                                                                          |
|---|------------------|-------------------------------------------------------------------|----|------------|--------------------------------------------------------------------------------------------------------------------------------------|
| 1 | Vertical surface | Team members climb up the vertical barrier and climb back down.   | 6  | Rope ferry | The team, using the previous knowledge, must cross the rope ferry across the ditch.                                                  |
| 2 | Granade          | Throw 4 training granades, each in one target.                    | 7  | camouflage | The team must build 1 individual accommodation and one two-person accommodation team members must must be masked using "kommo" cream |
| 3 | First aid        | Injured stabilization and displacement.                           | 8  | _          | Team members are blindfolded and the task to create a geometric figure on the ground from the given string.                          |
| 4 | Shooting         | Battle Target Shooting.                                           | 9  |            | Each team member must find as many control points as possible.                                                                       |
| 5 |                  | Blindfolded team members must overcome the established minefield. | 10 |            | The team should locate all objects in the area when moving.                                                                          |