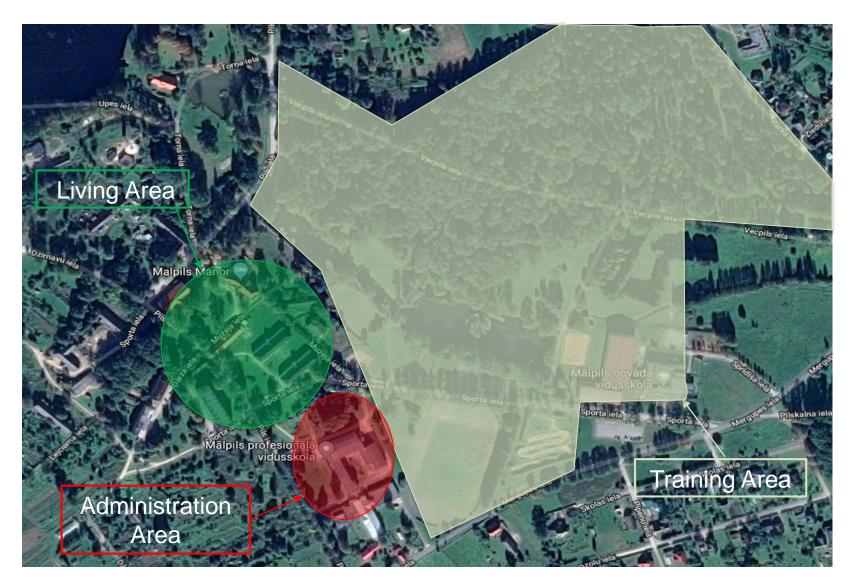

# LATVIA AUG 13th - 17th, 2018



#### Content

1. Facts about Baltic Guard. P3.

2. Camp personnel organization.

P4-5.

3. Area orientation.

P6-9.

4.Program.

P10-29.

5.Contacts.

P30.



#### Facts about Baltic Guard

- From 2012.
- On rotation basis, cadets from 3 Baltic states.
- (2012 Latvia, 2013 Lithuania, 2014 Estonia, 2015 Latvia, 2016 Lithuania, 2017 Estonia);
- 2018 6 countries.
- 2019 Lithuania (or Poland).





### Baltic Guards 2018

#### **Cadets - 130:**

- Latvia 20;
- Lithuania 20;
- **■** Estonia 20;
- Poland 20;
- Ukraine 20;
- UK 30.

Age: 14 – 19 years old.



## Map Orientation Latvia-Mālpils







## **Area Map of Mālpils**





### **Area Map of Mālpils**





## Camp program

| Date   | Activity                                                                                                                          |
|--------|-----------------------------------------------------------------------------------------------------------------------------------|
| 12.08. | Arrival of UK team                                                                                                                |
| 13.08. | Arrival, lunch, setting up, opening ceremony, team building, safety instructions, manufacturing of team flag, «ice breaker» games |
| 14.08. | Knowledge building, skills acquirement adapted from military realm (individual level); Countries presentations                    |
| 15.08. | Competition based on